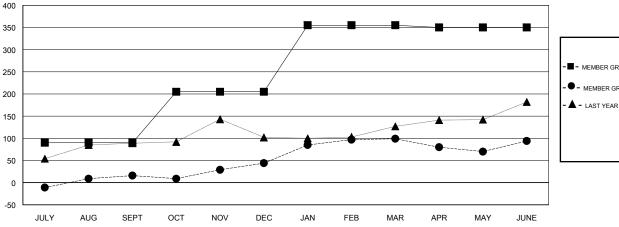

## GOALS AND ACTUAL MEMBERS CUMULATIVE

| -■- MEMBER GROWTH NET GOAL        |  |
|-----------------------------------|--|
| - ● - MEMBER GROWTH ACTUAL        |  |
| - ▲ - LAST YEAR MEMBERSHIP ACTUAL |  |
|                                   |  |
|                                   |  |
|                                   |  |