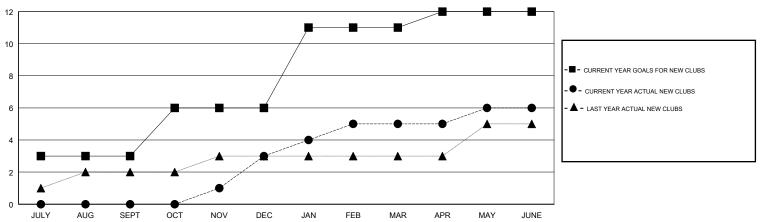

3             | 0         | 0             | JULY/AUG/SEPT         | 90                        | 83                      | 62                                           |
| OCT/NOV/DEC           | 3             | 3         | 1             | OCT/NOV/DEC           | 115                       | 90                      | 62                                           |
| JAN/FEB/MAR           | 5             | 2         | 0             | JAN/FEB/MAR           | 150                       | 81                      | 26                                           |
| APR/MAY/JUNE          | 1             | 1         | 0             | APR/MAY/JUNE          | -5                        | 221                     | 218                                          |

#### GOALS AND ACTUAL NEW CLUBS CUMULATIVE



## GOALS AND ACTUAL MEMBERS CUMULATIVE



| -■- MEMBER GROWTH NET GOAL        |  |
|-----------------------------------|--|
| - ● - MEMBER GROWTH ACTUAL        |  |
| - ▲ - LAST YEAR MEMBERSHIP ACTUAL |  |
|                                   |  |
|                                   |  |
|                                   |  |

| DROPPED CLUBS: 1 |     |
|------------------|-----|
| DROPPED MEMBERS  |     |
| DECEASED         | 9   |
| CLUB CANCELLED   | 20  |
| OTHER            | 339 |
| TOTAL            | 368 |

| 51 CLUBS OF 59 ADDED 1 OR MORE |   |
|--------------------------------|---|
| NEW MEMBERS                    |   |
|                                |   |
|                                |   |
|                                | ı |

GENDER DISTRIBUTION

MALE 1,285 (72.80%)

F